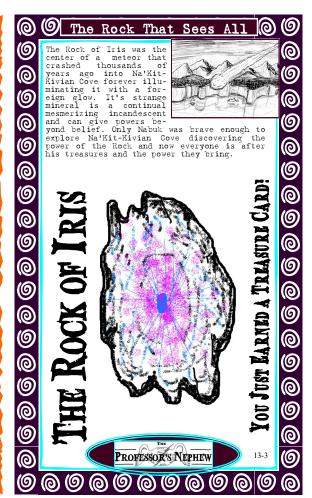

#### The Professor's Nephew Trading Cards Series 13 FRONT

Card 13-1 The Fire Pot Card 13-2 Conflict All Cards Card 13-3 The Rock of Iris #4