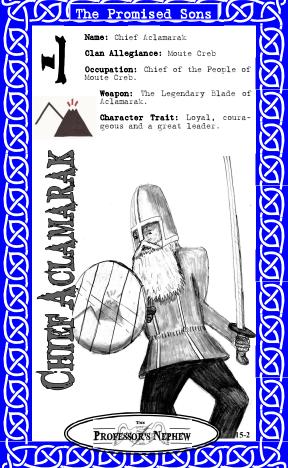

### The Professor's Nephew Trading Cards Series 15 FRONT

Card 15-1 The Featherstone

Card 15-2 Chief Aclamarak

Card 15-3 Elok and Dermir

# The Professor's Nephew Trading Cards Series 15 BACK

Card 15-1 The Featherstone

Card 15-2 Chief Aclamarak

Card 15-3 Elok and Dermir