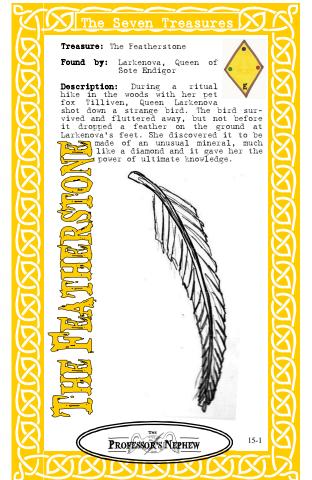

### The Professor's Nephew Trading Cards Series 15 FRONT

Card 15-1 The Featherstone

Card 15-2 Chief Aclamarak

Card 15-3 Elok and Dermir

# The Professor's Nephew Trading Cards Series 15 BACK

Card 15-1 The Featherstone

Card 15-2 Chief Aclamarak

Card 15-3 Elok and Dermir