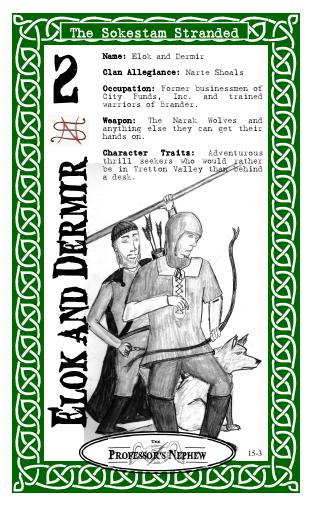

### The Professor's Nephew Trading Cards Series 15 FRONT

Card 15-1 The Featherstone

Card 15-2 Chief Aclamarak

Card 15-3 Elok and Dermir

# The Professor's Nephew Trading Cards Series 15 BACK

Card 15-1 The Featherstone

Card 15-2 Chief Aclamarak

Card 15-3 Elok and Dermir