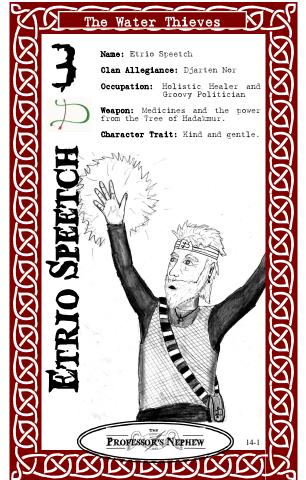

### The Professor's Nephew Trading Cards Series 14 FRONT

Card 14-1 Etrio Speetch

Card 14-2 Boriak

Card 14-3 Dr. Navrid Neevelnaber