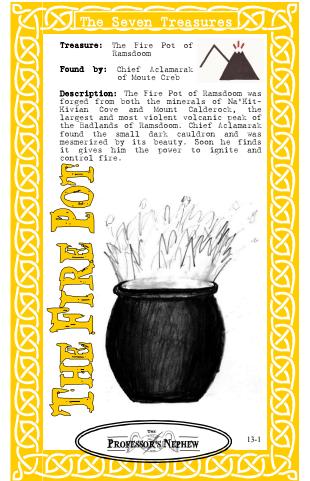

#### The Professor's Nephew Trading Cards Series 13 FRONT

Card 13-1 The Fire Pot Card 13-2 Conflict All Cards Card 13-3 The Rock of Iris #4