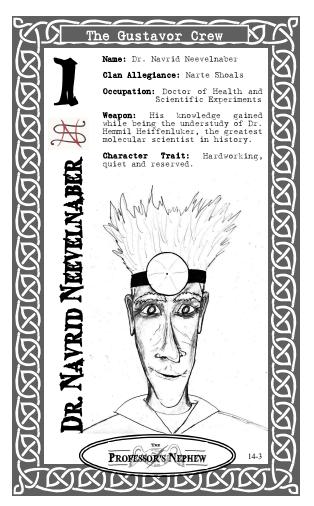

### The Professor's Nephew Trading Cards Series 14 FRONT

Card 14-1 Etrio Speetch

Card 14-2 Boriak

Card 14-3 Dr. Navrid Neevelnaber

# The Professor's Nephew Trading Cards Series 14 BACK

Card 14-1 Etrio Speetch

Card 14-2 Boriak

Card 14-3 Dr. Navrid Neevelnaber