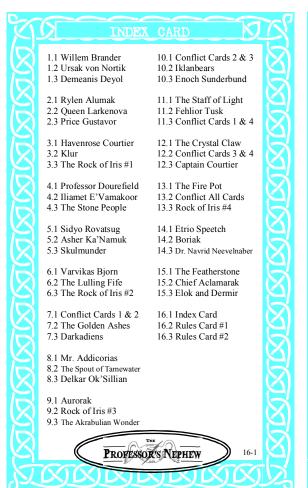

### The Professor's Nephew Trading Cards Series 16 FRONT

# The Professor's Nephew Trading Cards Series 16 BACK

Card 16-1 Index Card Card 16-2 Rules Card #1 Card 16-3 Rules Card #2